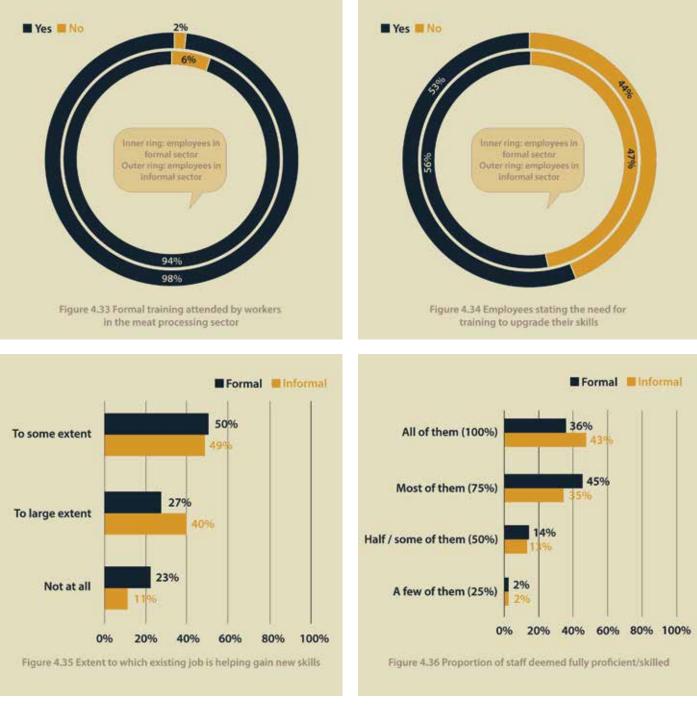

Only 7 out of 84 workers (or 8%) in the formal dairy processing sector had attended a training course related to their work. Amongst informal sector employees, none of the workers surveyed had attended training. This is because of the fact that informal training and on the job learning takes place in both formal and informal processing units. However, this informal training method may not necessarily be the most optimal in terms of imparting knowledge and building skills of workers. Around half of the workers in both informal and formal sectors stated that they required more training to improve their performance. Only 38% of employers in the formal units and 48% in the informal units felt that all of their workers were fully proficient at their jobs.

Similar to the dairy processing sector, very few employees in the meat processing sector had attended formal training (5 out of 84 workers in the formal sector and 3 out of 163 workers in the informal sector). Again, informal training and on the job learning takes place in both formal and informal meat processing units as well. Slightly more than half of the workers employed in the formal and informal meat processing sectors felt that they needed more training to upgrade their skills. Around 36% of employers in the formal units and 43% in informal units felt that 100% of their staff was fully proficient and skilled to undertake the requisite tasks assigned to them. Employers in both dairy and meat processing sectors rarely used training service providers (TSPs) or any other external party to help train staff. TSPs were also not accessed in regard to recruiting new workers or train any apprentices. During the consultations formal and informal unit employers, many were unaware of any TSPs which existing, particularly providing training for meat or dairy sector trades. Nevertheless, around half of the employers in both sectors indicated the need for support in regard to training employees – mainly based on skills related to relevant activities carried out at the respective units.