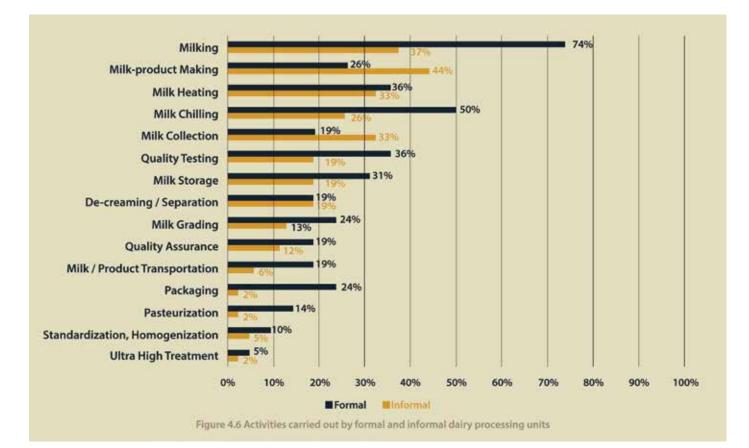

Packaging Milk Transportation

Thus, 31 of the 42 formal units were mainly involved in dairy farming; 4 noted milk collection as their primary activity; 14 stated that dairy processing was their core function (this included milk collection activity as well). On the other hand, 33 out of 86 (38%) informal units were categorized as dairy farms; 22 (26%) stated milk collection as their primary activity; and around half, 46 units, claimed to be processing units, wherein, dairy product-making was taking place.

During the survey, all informal and formal units were asked to identify which activities they were engaged in. The most common activity being carried out overall was milking, particularly in formal units. This is in line with the finding that the dairy processing sector primarily involves trade and usage of fresh milk. Although milk-product making has been noted as the second most common activity, the products which were being developed were quite basic; this included yogurt, butter, khoya and packaged fresh milk. Milk heating and chilling were also common activities carried out by the units, as this is a key activity related to the storage and transport of milk. On the other hand, it can be seen that value-added activities, such as ultra-high treatment (UHT), homogenization and pasteurization were the least common amongst the units visited.