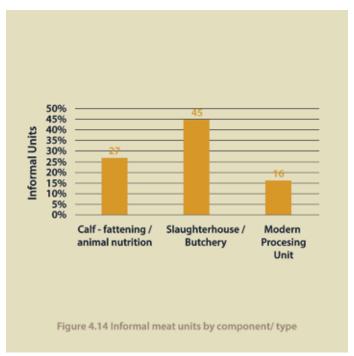

relatively new - where around 75% had been operational for less than 10 years compared to 43% informal units. The meat process was also divided into 3 key components: i) calf-fattening/animal nutrition ii) slaughtering/butchery and iii) meatcuts/processing. A mix of units was discovered, where some were specializing in a particular component while others were engaged in multiple. Of the formal units, 16 out of 42 were involved in calf-fattening/animal nutrition. There were a few conventional slaughterhouses/butcheries (8) while 18 classified their units as modern meat processing units (exhibiting some level of technology usage in activities carried out). On the other hand, 27 out of 83 (or 33%) informal units were involved in calf-fattening/animal nutrition; 45 (54%) were conventional slaughterhouses/butchers and 16 (19%) claimed to be modern meat processing units as a result of some level of technology used in their activities.