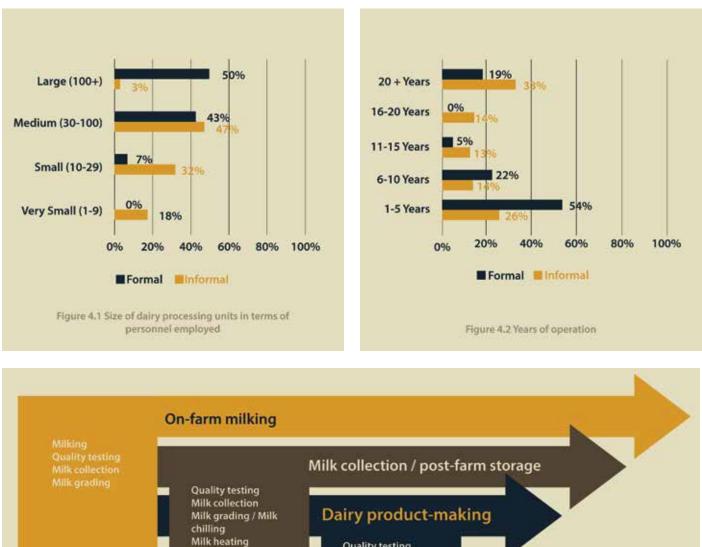

## 4.1.1 SIZE AND LOCATION

As was explained in the methodology section of the report, there were 128 dairy processing units which were a part of this survey sample. These were split amongst formal and informal units, based on their registration status. The discussion above also noted that the sector was predominantly informal, which is why twice as many informal units relative to formal units were surveyed. A minimum number of formal units had to be maintained for quantitative analysis. From each unit, 1 employer or manager and 2 employees or workers were selected. Dairy units were spread across 5 districts of Punjab, selected units were also relatively new, with 76% of them being operational for less than 10 years as compared to 40% informal units.

In terms of size of units (number of personnel employed), it became apparent that informal units, which are more common across the province, are of small to medium size. On the other hand, formal units employed more personnel and were observed to be medium to large in size. A key finding was that although there is more machinery used in formal units, there is also a need for more personnel to handle/operate this machinery and manage additional tasks at these units. Formal list was compiled based on prior research, expert feedback and specifically, feedback from the dairy units visited. Given the focus of this study on skills, activities were associated with relevant occupations. In-depth analysis of these activities and occupations will take place in the subsequent sections.