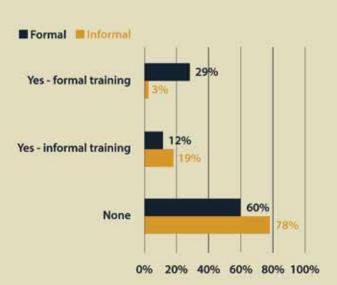

Only 7 out of 84 workers (or 8%) in the formal dairy processing sector had attended a training course related to their work. Amongst informal sector employees, none of the workers surveyed had attended training. This is because of the fact that informal training and on the job learning takes place in both formal and informal processing units. However, this informal training method may not necessarily be the most optimal in terms of imparting knowledge and building skills of workers. Around half of the workers in both informal and formal sectors stated that they required more training to improve their performance. Only 38% of employers in the formal units and 48% in the informal units felt that all of their workers were fully proficient at their jobs.

Similar to the dairy processing sector, very few employees in the meat processing sector had attended formal training (5 out of 84 workers in the formal sector and 3 out of 163 workers in the informal sector). Again, informal training and on the job learning takes place in both formal and informal meat processing units as well. Slightly more than half of the workers employed in the formal and informal meat processing sectors felt that they needed more training to upgrade their skills. Around 36% of employers in the formal units and 43% in informal units felt that 100% of their staff was fully proficient and skilled to undertake the requisite tasks assigned to them. Employers in both dairy and meat processing sectors rarely used training service providers (TSPs) or any other external party to help train staff. TSPs were also not accessed in regard to recruiting new workers or train any apprentices. During the consultations formal and informal unit employers, many were unaware of any TSPs which existing, particularly providing training for meat or dairy sector trades. Nevertheless, around half of the employers in both sectors indicated the need for support in regard to training employees – mainly based on skills related to relevant activities carried out at the respective units.