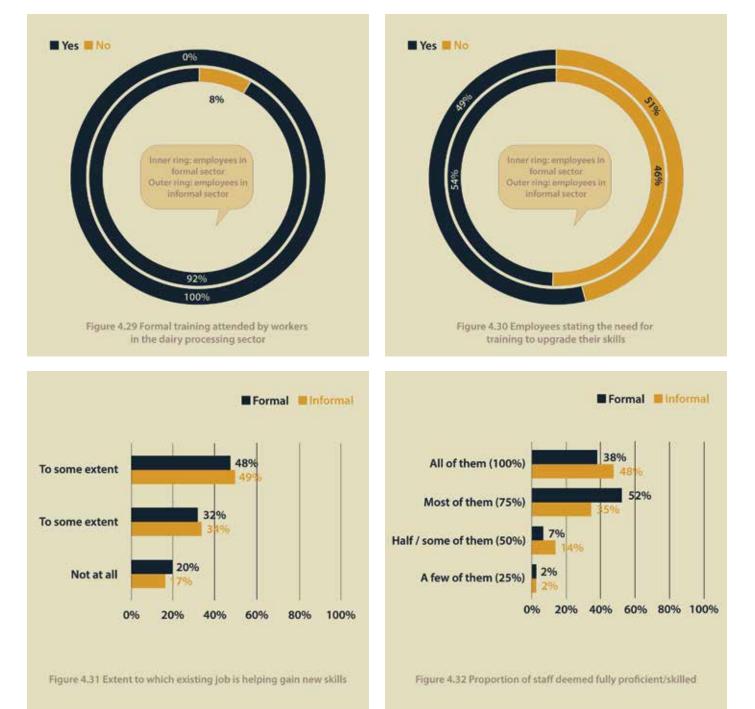

Only 7 out of 84 workers (or 8%) in the formal dairy processing sector had attended a training course related to their work. Amongst informal sector employees, none of the workers surveyed had attended training. This is because of the fact that informal training and on the job learning takes place in both formal and informal processing units. However, this informal training method may not necessarily be the most optimal in terms of imparting knowledge and building skills of workers. Around half of the workers in both informal and formal sectors stated that they required more training to improve their performance. Only 38% of employers in the formal units and 48% in the informal units felt that all of their workers were fully proficient at their jobs.

Similar to the dairy processing sector, very few employees in the meat processing sector had attended formal training (5 out of 84 workers in the formal sector and 3 out of 163 workers in the informal sector). Again, informal training and on the job learning takes place in both formal and informal meat processing units as well. Slightly more than half of the workers employed in the formal and informal meat processing sectors felt that they needed more training to upgrade their skills. Around 36% of employers in the formal units and 43% in informal units felt that 100% of their staff was fully proficient and skilled to undertake the requisite tasks assigned to them. Employers in both dairy and meat processing sectors rarely used training service providers (TSPs) or any other external party to help train staff. TSPs were also not accessed in regard to recruiting new workers or train any apprentices. During the consultations formal and informal unit employers, many were unaware of any TSPs which existing, particularly providing training for meat or dairy sector trades. Nevertheless, around half of the employers in both sectors indicated the need for support in regard to training employees – mainly based on skills related to relevant activities carried out at the respective units.