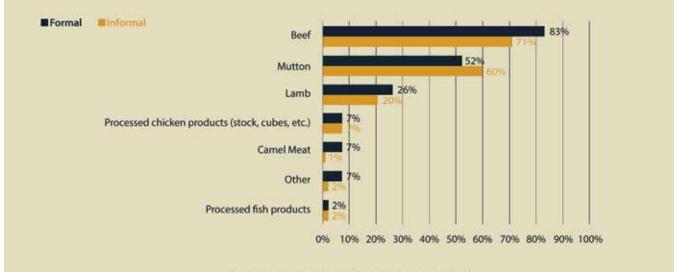

Slaughtering and animal procurement were the two most common activities amongst informal and formal units visited. Calf-fattening farms also cited animal procurement as a major activity which then enables them to nurture the animal in the required condition for further processing or sale. Activities associated with slaughtering, including skin removal and evisceration (removal of viscera or internal organs) were also a prevalent activity. In terms of output, the meat products developed by the sampled units included beef and mutton. Most of this meat was freshly cut and sold to the market on the same day or within a few days of slaughtering. For some modern processing plants involved in exporting, the beef and mutton was primarily in the shape of a chilled carcass and to a lesser extent, chilled minced mutton. Value added products including patties or sausages were rarely observed.