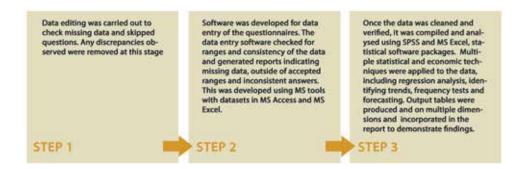

## 2.4.1 DATA ENTRY AND DATASET DEVELOPMENT

Once the data had gone through the compilation, count and quality assurance steps, it was given clearance for data entry processing. Data was entered with reference to the hard copies. Entry took place in the designed software; the comparison module allowed for discrepancies to be detected between the entries as well as the hard copies. The process was closely monitored by the data entry supervisors and data analyst to ensure accurate entry of the data. Following data entry, cleaning and verification, separate datasets were prepared corresponding to the instruments used. Databases were made available in Microsoft Access, Excel and Statistical Package for the Social Sciences (SPSS) formats for analysis.

## 2.4.2 QUANTITATIVE AND QUALITATIVE ANALYSIS

The **quantitative data** collected from fields passed through three steps as follows.

On the other hand, qualitative data was analyzed by team members to identify key themes and trends occurring in the responses. This was a complex exercise given the number of open-ended interviews which took place. Qualitative information analysis matrices were developed for this purpose. Within the survey questionnaires, coding took place to systemize and categorize open-ended responses where needed. A thorough probing of findings was conducted during the analysis, including follow-ups where required.