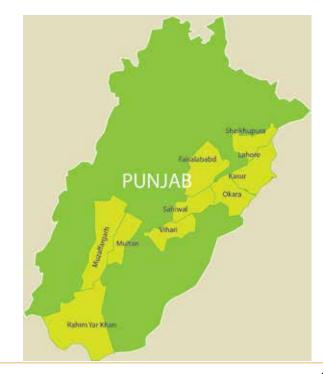

Although the informal sector is spread across the province, there were two major clusters of dairy processing found in Punjab. Primarily, districts of central Punjab are home to the major players of dairy processing – in the formal and informal sectors. The region including districts of Kasur, Lahore, Faisalabad, Shiekhupura, Sahiwal, Okara, and Sargodha formed the primary cluster for this activity. A large majority of processing units are located in this area. The survey discovered that a secondary cluster is also present in Punjab, located in the southern part of the province. Districts of Vehari, Multan, Muzaffargarh and Rahim Yar Khan were identified as a second cluster, although, with a far lower density of the processing units compared to central Punjab.