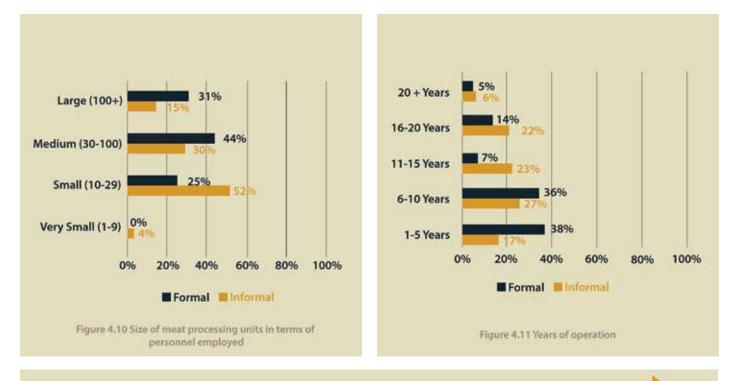

In terms of size of units (number of personnel employed), it became apparent that informal units, which are more common across the province, are of small to medium size. On the other hand, formal units employed more personnel and were observed to be medium to large in size. A key finding was that although there is more machinery used in formal units, there is also a need for more personnel to handle/operate this machinery and manage additional tasks at these units. Formal list was compiled based on prior research, expert feedback and specifically, feedback from the dairy units visited. Given the focus of this study on skills, activities were associated with relevant occupations. In-depth analysis of these activities and occupations will take place in the subsequent sections.

## 4.1.1 SIZE AND LOCATION

As was explained in the methodology section of the report, there were 128 dairy processing units which were a part of this survey sample. These were split amongst formal and informal units, based on their registration status. The discussion above also noted that the sector was predominantly informal, which is why twice as many informal units relative to formal units were surveyed. A minimum number of formal units had to be maintained for quantitative analysis. From each unit, 1 employer or manager and 2 employees or workers were selected. Dairy units were spread across 5 districts of Punjab, selected units were also relatively new, with 76% of them being operational for less than 10 years as compared to 40% informal units.