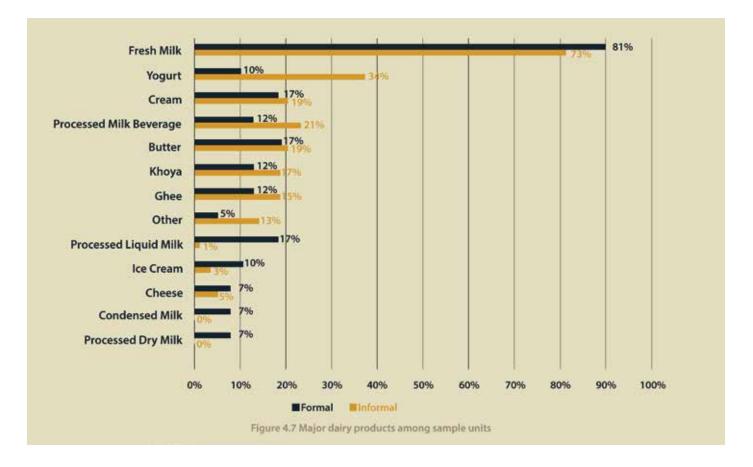

During the survey, all informal and formal units were asked to identify which activities they were engaged in. The most common activity being carried out overall was milking, particularly in formal units. This is in line with the finding that the dairy processing sector primarily involves trade and usage of fresh milk. Although milk-product making has been noted as the second most common activity, the products which were being developed were quite basic; this included yogurt, butter, khoya and packaged fresh milk. Milk heating and chilling were also common activities carried out by the units, as this is a key activity related to the storage and transport of milk. On the other hand, it can be seen that value-added activities, such as ultra-high treatment (UHT), homogenization and pasteurization were the least common amongst the units visited.

Turning to the type of products produced by the sampled dairy processing units, it became clear that fresh milk was the most common amongst formal and informal units. Around 81% of formal units and 73% of informal units were producing fresh/raw milk. This was followed, to a lower extent, by yogurt

and cream. The finding provides evidence on the minimal dairy processing and product-making activities currently taking place in the province. This has key implications for potential growth, and accordingly, for the type of skills which are required to enable higher value addition in the product-making.