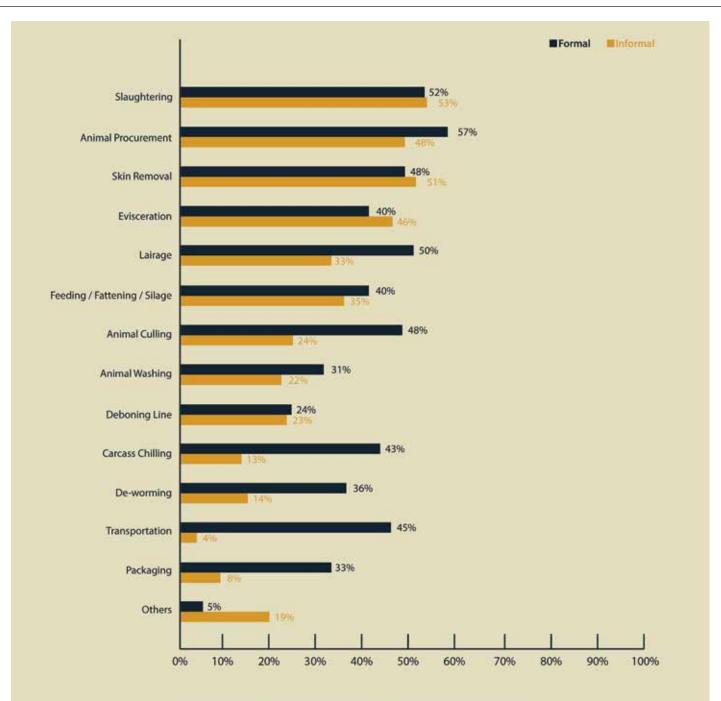

During the survey, all informal and formal units were asked to identify which activities they were engaged in. The most common activity being carried out overall was milking, particularly in formal units. This is in line with the finding that the dairy processing sector primarily involves trade and usage of fresh milk. Although milk-product making has been noted as the second most common activity, the products which were being developed were quite basic; this included yogurt, butter, khoya and packaged fresh milk. Milk heating and chilling were also common activities carried out by the units, as this is a key activity related to the storage and transport of milk. On the other hand, it can be seen that value-added activities, such as ultra-high treatment (UHT), homogenization and pasteurization were the least common amongst the units visited.

Turning to the type of products produced by the sampled dairy processing units, it became clear that fresh milk was the most common amongst formal and informal units. Around 81% of formal units and 73% of informal units were producing fresh/raw milk. This was followed, to a lower extent, by yogurt