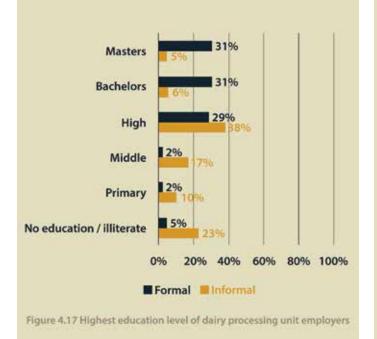

On the other hand, the formal sector, in general, exhibited higher skills level amongst its workforce. This was mainly due to the in-house training provided by the unit, especially large commercial units such as Nestle or Haleeb. Nevertheless, surveys and expert interviews both noted that workers who are employed in formal units are also often untrained at the start of their employment. Over time, by working alongside experienced co-workers, they are able to develop the requisite skills to undertake tasks associated with their respective occupation. However, managers at formal units were noted to be skilled and educated at higher level (often, tertiary education). Supervisors in such units were better skilled, often as a result of experience over time.