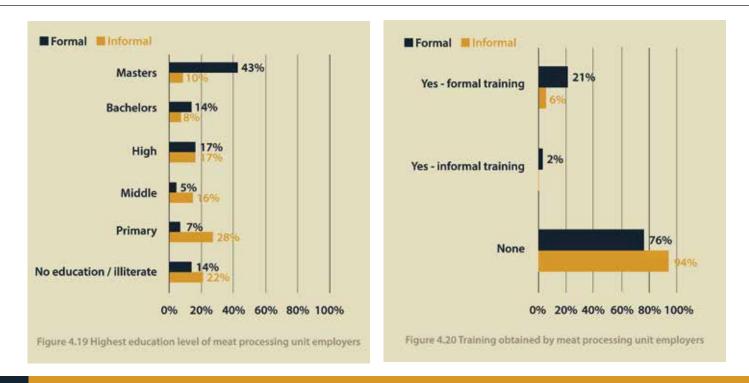

## 4.1.1 SIZE AND LOCATION

As was explained in the methodology section of the report, there were 128 dairy processing units which were a part of this survey sample. These were split amongst formal and informal units, based on their registration status. The discussion above also noted that the sector was predominantly informal, which is why twice as many informal units relative to formal units were surveyed. A minimum number of formal units had to be maintained for quantitative analysis. From each unit, 1 employer or manager and 2 employees or workers were selected. Dairy units were spread across 5 districts of Punjab, selected units were also relatively new, with 76% of them being operational for less than 10 years as compared to 40% informal units.

In terms of size of units (number of personnel employed), it became apparent that informal units, which are more common across the province, are of small to medium size. On the other hand, formal units employed more personnel and were observed to be medium to large in size. A key finding was that although there is more machinery used in formal units, there is also a need for more personnel to handle/operate this machinery and manage additional tasks at these units. Formal list was compiled based on prior research, expert feedback and specifically, feedback from the dairy units visited. Given the focus of this study on skills, activities were associated with relevant occupations. In-depth analysis of these activities and occupations will take place in the subsequent sections.