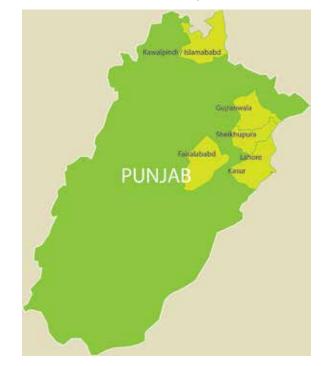

The major cluster for meat processing units, informal and formal, was central Punjab. This included the districts of Lahore, Sheikhupura, Kasur and Faisalabad. Most of the activity in the province is taking place in these areas. In addition, it was observed that Gujranwala and Rawalpindi were two additional districts where there was prevalence of meat processing given the livestock count. Nevertheless, livestock is spread across the province and meat-related activities are a vital income source for a large segment of the population.