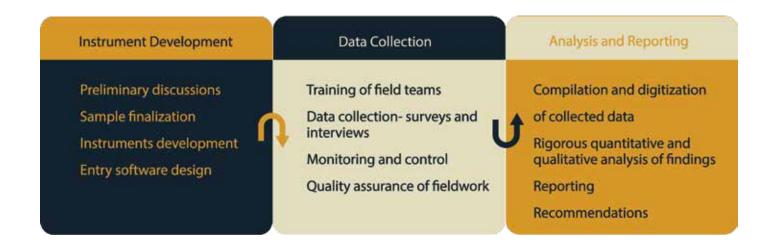

The study was implemented in three stages, as shown below:

STAGE I INSTRUMENT FINALIZATION

### 2.2.1 PRELIMINARY DISCUSSIONS

The study began with discussions with the PSDF team to develop a shared understanding of the tasks and agreement on communication protocols. Semiotics' approach to the study was discussed and finalized. In particular, detailed discussions regarding the sample strategy and stakeholders to meet took place. The work plan for the study was devised and shared with PSDF for their approval.

### 2.2.2 SAMPLE FINALIZATION AND STAKE-HOLDER LISTING SURVEYS

As per the TOR, a broad indication of the sampling strategy was provided. This included surveys of formal and informal processing units (meat and dairy) as well as interviews with sector experts and training service providers.

## 2.2.3 INSTRUMENT DEVELOPMENT AND FINALIZATION

Upon approval of the sampling strategy, an initial draft of instruments was designed based on team expertise, secondary research and discussions with PSDF. Multiple sets were created based on the relevant stakeholders.

## 2.2.4 ENTRY SOFTWARE DESIGN

Once the assessment instruments were finalized, the work on developing data entry software took place. The software was designed, developed and tested before the data from the field started to come in. The software was developed using Microsoft tools with databases in Microsoft Access. A module for comparing the entered subsets of data and their conflict resolution module was also developed and tested at this stage.

## 2.3.1 HIRING AND TRAINING OF FIELD TEAMS

For the purpose of meat and dairy processing unit surveys, field staff indigenous to the local district/area was hired, wherever possible. This facilitated mobility, communication and cultural understanding of the local areas. Utilizing Semiotics' exhaustive roster of field staff, appropriate individuals were selected based on experience (prior field engagements), competence and linguistic capabilities. Multiple sets of teams were established: each team was allocated to a specific district.

Once hiring was complete, field teams were trained before administering the survey in their respective districts. Training was arranged for both field enumerators and team supervisors. Teams were grouped into separate sessions based on nearest location: trainings took place in Lahore and Rawalpindi which catered to all teams. During the sessions, teams were coached upon the purpose of the survey, research methodology, guidelines on conducting survey, sample design, recording and entry of data, and guidelines on tracing the identified units. The training helped ensure that the investigators understand each instrument and are sufficiently trained to implement the survey correctly in the field.

## 2.3.2 DATA COLLECTION – SURVEYS AND INTERVIEWS

Upon completion of training, field teams were allocated to their respective supervisors and deployed in the field for the purpose of collecting data based on the instruments designed. Data was collected simultaneously from all districts. PSDF had provided a Survey Facilitation Letter, outlining the purpose of the study and its commissioning of Semiotics Consultants. Although this proved valuable in the field, it is worth mentioning that access to formal processing units was quite difficult: prior approvals from senior management had to be sought and restrictions on plant area observations were applied in some cases.

## 2.4.1 DATA ENTRY AND DATASET DEVELOPMENT

Once the data had gone through the compilation, count and quality assurance steps, it was given clearance for data entry processing. Data was entered with reference to the hard copies. Entry took place in the designed software; the comparison module allowed for discrepancies to be detected between the entries as well as the hard copies. The process was closely monitored by the data entry supervisors and data analyst to ensure accurate entry of the data. Following data entry, cleaning and verification, separate datasets were prepared corresponding to the instruments used. Databases were made available in Microsoft Access, Excel and Statistical Package for the Social Sciences (SPSS) formats for analysis.

## 2.4.2 QUANTITATIVE AND QUALITATIVE ANALYSIS

The **quantitative data** collected from fields passed through three steps as follows.

On the other hand, qualitative data was analyzed by team members to identify key themes and trends occurring in the responses. This was a complex exercise given the number of open-ended interviews which took place. Qualitative information analysis matrices were developed for this purpose. Within the survey questionnaires, coding took place to systemize and categorize open-ended responses where needed. A thorough probing of findings was conducted during the analysis, including follow-ups where required.