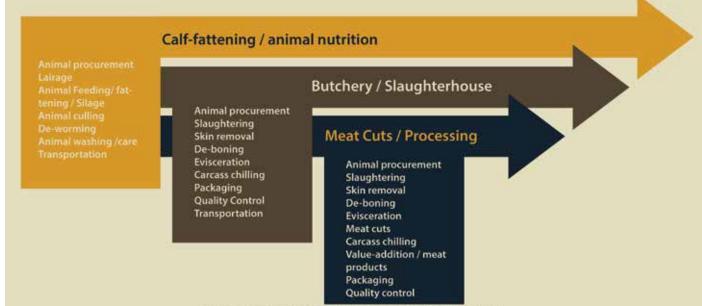

relatively new - where around 75% had been operational for less than 10 years compared to 43% informal units. The meat process was also divided into 3 key components: i) calf-fattening/animal nutrition ii) slaughtering/butchery and iii) meatcuts/processing. A mix of units was discovered, where some were specializing in a particular component while others were engaged in multiple. Of the formal units, 16 out of 42 were involved in calf-fattening/animal nutrition. There were a few conventional slaughterhouses/butcheries (8) while 18 classified their units as modern meat processing units (exhibiting some level of technology usage in activities carried out). On the other hand, 27 out of 83 (or 33%) informal units were involved in calf-fattening/animal nutrition; 45 (54%) were conventional slaughterhouses/butchers and 16 (19%) claimed to be modern meat processing units as a result of some level of technology used in their activities.

Slaughtering and animal procurement were the two most common activities amongst informal and formal units visited. Calf-fattening farms also cited animal procurement as a major activity which then enables them to nurture the animal in the required condition for further processing or sale. Activities associated with slaughtering, including skin removal and evisceration (removal of viscera or internal organs) were also a prevalent activity. In terms of output, the meat products developed by the sampled units included beef and mutton. Most of this meat was freshly cut and sold to the market on the same day or within a few days of slaughtering. For some modern processing plants involved in exporting, the beef and mutton was primarily in the shape of a chilled carcass and to a lesser extent, chilled minced mutton. Value added products including patties or sausages were rarely observed.